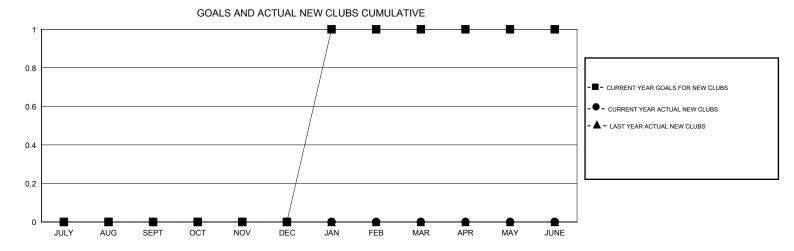

## MONTHLY MEMBERSHIP PROGRESS REPORT

District 24 B

Results as of: 2/28/2017

| DROPPED CLUBS: 3  DROPPED MEMBERS |         | 21 CLUBS OF 43 ADDED 1 OR MORE<br>NEW MEMBERS | GENDER DISTR<br>MALE<br>FEMALE  | 724 (76.05%)<br>228 (23.95%) |     |
|-----------------------------------|---------|-----------------------------------------------|---------------------------------|------------------------------|-----|
| DECEASED                          | 10      | CLICK HERE FOR CUMULATIVE MEMBERSHIP DATA     | TOTAL FAMILY UNIT MEMBERS       |                              | 104 |
| CLUB CANCELLED OTHER              | 0<br>98 |                                               | FAMILY MEMBERS PAYING HALF DUES |                              | 53  |
| TOTAL                             | 108     |                                               | 5020                            |                              |     |