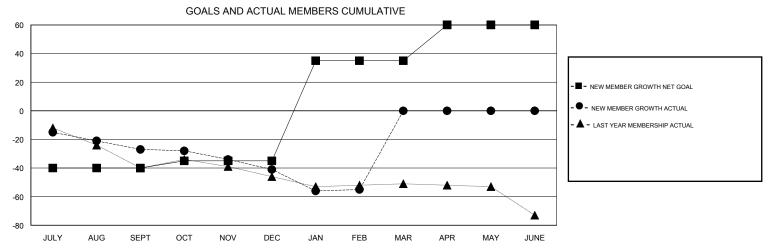

## MONTHLY MEMBERSHIP PROGRESS REPORT

District 24 B

Results as of: 2/28/2017

| DROPPED CLUBS: 3  DROPPED MEMBERS |         | 21 CLUBS OF 43 ADDED 1 OR MORE<br>NEW MEMBERS | GENDER DISTR<br>MALE<br>FEMALE  | 724 (76.05%)<br>228 (23.95%) |     |
|-----------------------------------|---------|-----------------------------------------------|---------------------------------|------------------------------|-----|
| DECEASED                          | 10      | CLICK HERE FOR CUMULATIVE MEMBERSHIP DATA     | TOTAL FAMILY UNIT MEMBERS       |                              | 104 |
| CLUB CANCELLED OTHER              | 0<br>98 |                                               | FAMILY MEMBERS PAYING HALF DUES |                              | 53  |
| TOTAL                             | 108     |                                               | 5020                            |                              |     |