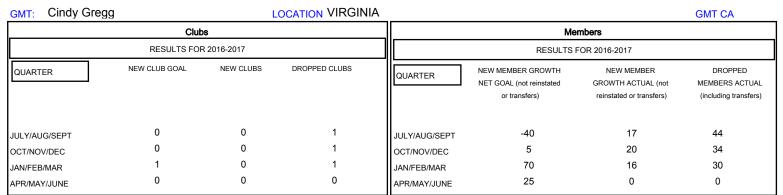

## MONTHLY MEMBERSHIP PROGRESS REPORT

District 24 B

Results as of: 2/28/2017

| DROPPED CLUBS: 3  DROPPED MEMBERS |         | 21 CLUBS OF 43 ADDED 1 OR MORE<br>NEW MEMBERS | GENDER DISTR<br>MALE<br>FEMALE  | 724 (76.05%)<br>228 (23.95%) |     |
|-----------------------------------|---------|-----------------------------------------------|---------------------------------|------------------------------|-----|
| DECEASED                          | 10      | CLICK HERE FOR CUMULATIVE MEMBERSHIP DATA     | TOTAL FAMILY UNIT MEMBERS       |                              | 104 |
| CLUB CANCELLED OTHER              | 0<br>98 |                                               | FAMILY MEMBERS PAYING HALF DUES |                              | 53  |
| TOTAL                             | 108     |                                               | 5020                            |                              |     |